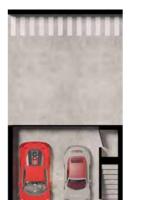

### **Townhouses Oliveira**

- Living Room
- Open Kitchen
- 3 Master Bedroom
- 4 Bathroom
- 5 WC with Shower
- 6 Guest WC
- 7 Studio / Bedroom
- 8 Pool
- 9 Pool Terrace
- Roof Terrace
- 12 Garage

Total Area: 148 sq.m. (approx)