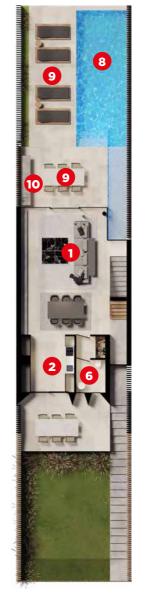

### **Townhouses Oliveira**

- Living Room
- Open Kitchen
- 3 Master Bedroom
- 4 Bathroom
- 5 WC with Shower
- 6 Guest WC
- 7 Studio / Bedroom
- 8 Pool
- 9 Pool Terrace
- Roof Terrace
- 12 Garage

Total Area: 148 sq.m. (approx)