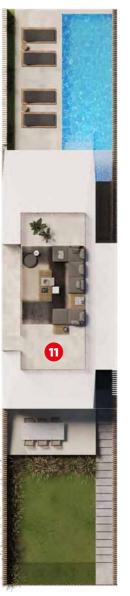

## **Townhouses Oliveira**

2 bedrooms

Spanning four levels, they comprise 2 bedrooms, bathroom, WC with shower and guest WC, along with private garden and pool, individual storage space and private underground parking.

First Floor

Rooftop

### **Townhouses Oliveira**

- Living Room
- Open Kitchen
- 3 Master Bedroom
- 4 Bathroom
- 5 WC with Shower
- 6 Guest WC
- 7 Studio / Bedroom
- 8 Pool
- 9 Pool Terrace
- Roof Terrace
- 12 Garage

Total Area: 148 sq.m. (approx)