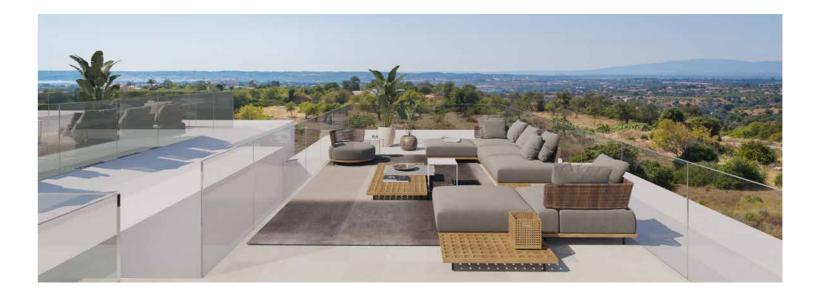

## **Townhouses Oliveira**

2 bedrooms

Spanning four levels, they comprise 2 bedrooms, bathroom, WC with shower and guest WC, along with private garden and pool, individual storage space and private underground parking.

### **Townhouses Oliveira**

- Living Room
- Open Kitchen
- 3 Master Bedroom
- 4 Bathroom
- 5 WC with Shower
- 6 Guest WC
- 7 Studio / Bedroom
- 8 Pool
- 9 Pool Terrace
- Roof Terrace
- 12 Garage

Total Area: 148 sq.m. (approx)