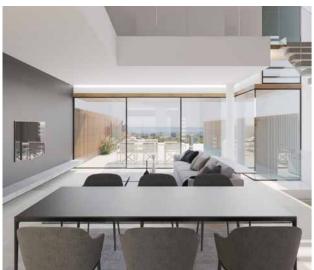

## **Townhouses Oliveira**

2 bedrooms

Spanning four levels, they comprise 2 bedrooms, bathroom, WC with shower and guest WC, along with private garden and pool, individual storage space and private underground parking.

### **Townhouses Oliveira**

- Living Room
- Open Kitchen
- 3 Master Bedroom
- 4 Bathroom
- 5 WC with Shower
- 6 Guest WC
- 7 Studio / Bedroom
- 8 Pool
- 9 Pool Terrace
- Roof Terrace
- 12 Garage

Total Area: 148 sq.m. (approx)