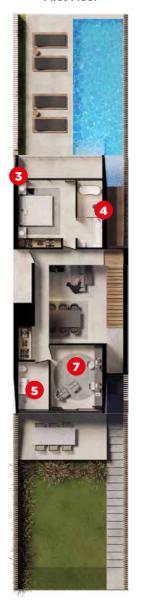

## **Townhouses Oliveira**

2 bedrooms

Spanning four levels, they comprise 2 bedrooms, bathroom, WC with shower and guest WC, along with private garden and pool, individual storage space and private underground parking.

First Floor

Rooftop

### **Townhouses Oliveira**

- Living Room
- Open Kitchen
- 3 Master Bedroom
- 4 Bathroom
- 5 WC with Shower
- 6 Guest WC
- 7 Studio / Bedroom
- 8 Pool
- 9 Pool Terrace
- Roof Terrace
- 12 Garage

Total Area: 148 sq.m. (approx)