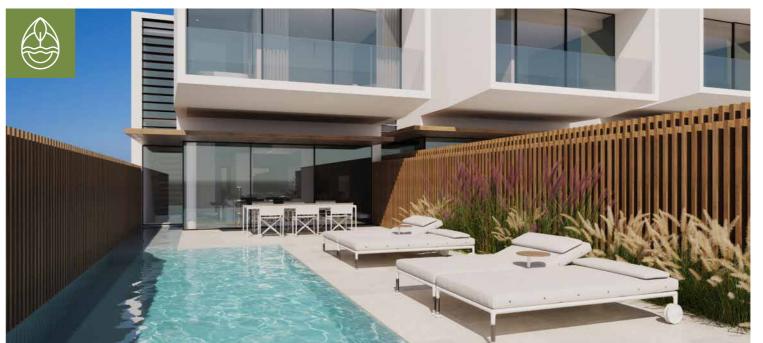

## **Townhouses Oliveira**

2 bedrooms

Spanning four levels, they comprise 2 bedrooms, bathroom, WC with shower and guest WC, along with private garden and pool, individual storage space and private underground parking.

### **Townhouses Oliveira**

- Living Room
- Open Kitchen
- 3 Master Bedroom
- 4 Bathroom
- 5 WC with Shower
- 6 Guest WC
- 7 Studio / Bedroom
- 8 Pool
- 9 Pool Terrace
- Roof Terrace
- 12 Garage

Total Area: 148 sq.m. (approx)